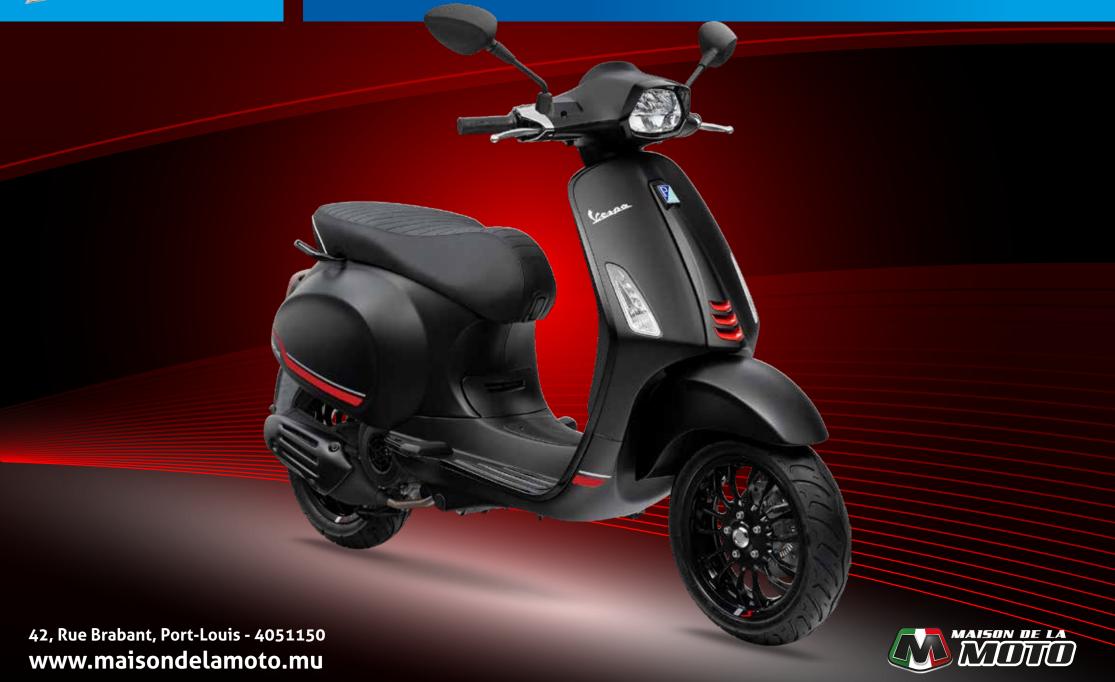

## **SPRINT SPORT 125 ABS**

## SPRINT SPORT 125 ABS

| SPECIFICATIONS                       |                                                                                     |
|--------------------------------------|-------------------------------------------------------------------------------------|
| Engine                               | Single cylinder 4-stroke, 3 valves, i-get                                           |
| Engine capacity                      | 124 cc                                                                              |
| Bore x stroke                        | 52 mm x 58.6 mm                                                                     |
| Max Power at the crank shaft         | 8.1 kW - 11 HP - at 8,000 rpm                                                       |
| Max Torque                           | 10.4 Nm at 6,750 rpm                                                                |
| Consumption                          | 40 km/l                                                                             |
| CO <sub>2</sub> emissions compliance | 60 g/km                                                                             |
| Fuel system                          | Electronic injection                                                                |
| Cooling                              | Forced air                                                                          |
| Starter                              | Electric                                                                            |
| Gearbox                              | CVT continuously variable transmission with torque server                           |
| Clutch                               | Automatic centrifugal dry clutch with vibration dampers                             |
| Load-bearing structure               | Sheet steel body with welded reinforcements                                         |
| Front suspension                     | Single-sided link arm with coil spring and hydraulic monoshock absorber             |
| Rear suspension                      | Coil spring with preload adjustable to 4 positions and hydraulic monoshock absorber |
| Front brake                          | Ø 200 mm stainless steel disc with hydraulic control                                |
| Rear brake                           | Ø 140 mm drum mechanically operated                                                 |
| ABS system                           | ABS only on the front wheel                                                         |
| Front tyre                           | Tubeless 110/70 - 12"                                                               |
| Rear tyre                            | Tubeless 120/70 - 12"                                                               |
| Length/Width/Wheelbase               | 1,870 / 735 / 1,340 mm                                                              |
| Seat Height                          | 790 mm                                                                              |
| Fuel tank capacity                   | 8 litres                                                                            |
| Emissions compliance                 | Euro 5                                                                              |