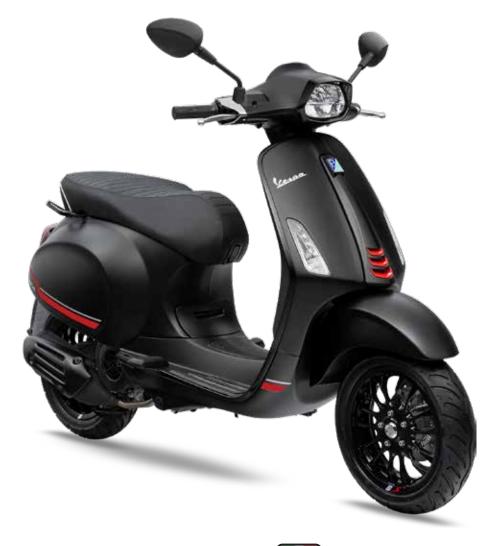

|
| Front tyre                           | Tubeless 110/70 - 12"                                                               |
| Rear tyre                            | Tubeless 120/70 - 12"                                                               |
| Length/Width/Wheelbase               | 1,870 / 735 / 1,340 mm                                                              |
| Seat Height                          | 790 mm                                                                              |
| Fuel tank capacity                   | 8 litres                                                                            |
| Emissions compliance                 | Euro 5                                                                              |

## **COLOURS**