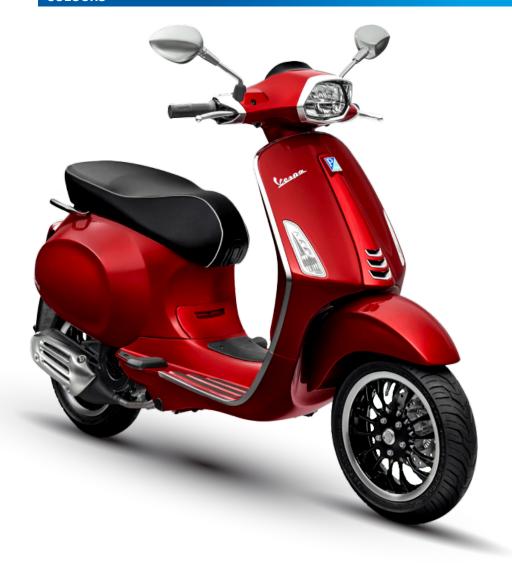

|
| Front tyre                           | Tubeless 110/70 - 12"                                                               |
| Rear tyre                            | Tubeless 120/70 - 12"                                                               |
| Length/Width/Wheelbase               | 1,870 / 735 / 1,340 mm                                                              |
| Seat Height                          | 790 mm                                                                              |
| Fuel tank capacity                   | 8 litres                                                                            |
| Emissions compliance                 | Euro 5                                                                              |

## COLOURS