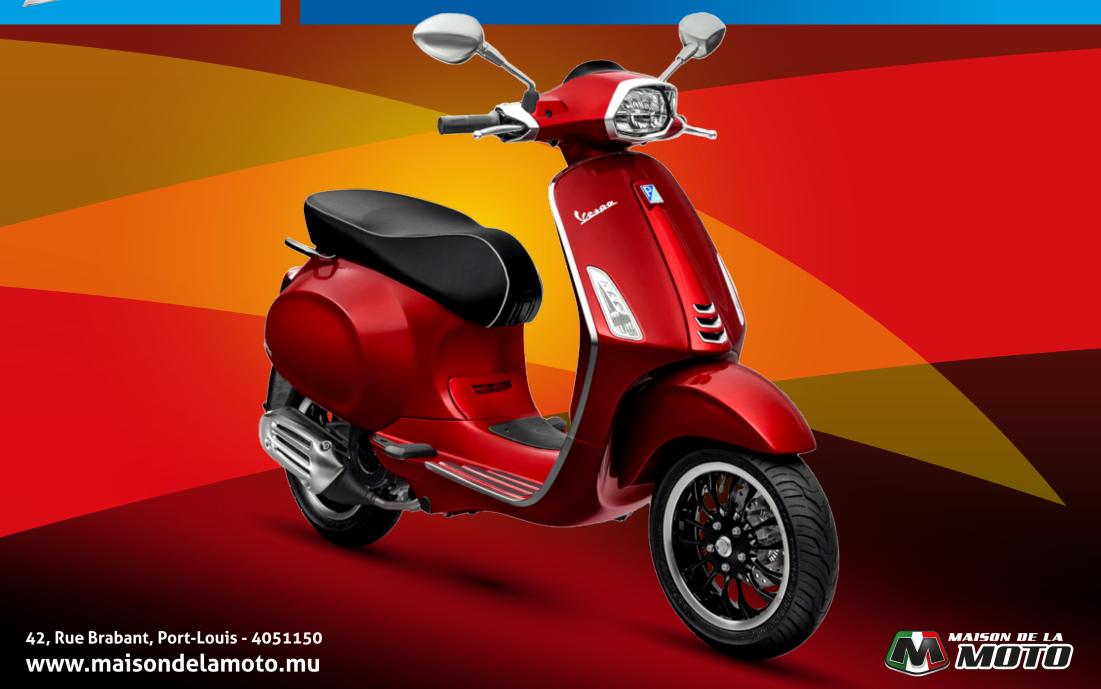

## SPRINT 125 ABS

## SPRINT 125 ABS

| SPECIFICATIONS                       |                                                                                     |
|--------------------------------------|-------------------------------------------------------------------------------------|
| Engine                               | Single cylinder 4-stroke, 3 valves, i-get                                           |
| Engine capacity                      | 124 cc                                                                              |
| Bore x stroke                        | 52 mm x 58.6 mm                                                                     |
| Max Power at the crank shaft         | 8.1 kW - 11 HP - at 8,000 rpm                                                       |
| Max Torque                           | 10.4 Nm at 6,750 rpm                                                                |
| Consumption                          | 40 km/l                                                                             |
| CO <sub>2</sub> emissions compliance | 60 g/km                                                                             |
| Fuel system                          | Electronic injection                                                                |
| Cooling                              | Forced air                                                                          |
| Starter                              | Electric                                                                            |
| Gearbox                              | CVT continuously variable transmission with torque server                           |
| Clutch                               | Automatic centrifugal dry clutch with vibration dampers                             |
| Load-bearing structure               | Sheet steel body with welded reinforcements                                         |
| Front suspension                     | Single-sided link arm with coil spring and hydraulic monoshock absorber             |
| Rear suspension                      | Coil spring with preload adjustable to 4 positions and hydraulic monoshock absorber |
| Front brake                          | Ø 200 mm stainless steel disc with hydraulic control                                |
| Rear brake                           | Ø 140 mm drum mechanically operated                                                 |
| ABS system                           | ABS only on the front wheel                                                         |
| Front tyre                           | Tubeless 110/70 - 12"                                                               |
| Rear tyre                            | Tubeless 120/70 - 12"                                                               |
| Length/Width/Wheelbase               | 1,870 / 735 / 1,340 mm                                                              |
| Seat Height                          | 790 mm                                                                              |
| Fuel tank capacity                   | 8 litres                                                                            |
| Emissions compliance                 | Euro 5                                                                              |