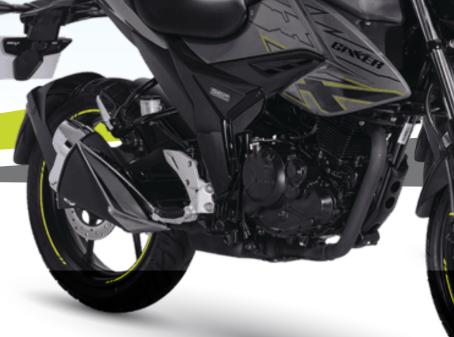

| Suspension                 |                  |  |
|----------------------------|------------------|--|
| Front:                     | Telescopic       |  |
| Rear:                      | Swing Arm        |  |
| Tyre                       | Size             |  |
| Front:                     | 100/80-17M/C 52P |  |
| Rear:                      | 140/60R17M/C 63P |  |
| Brake (Single-channel ABS) |                  |  |
| Front:                     | Disc             |  |
| Rear:                      | Disc             |  |

| Electrical  |                           |
|-------------|---------------------------|
| Battery:    | Maintenance-free, 12V 3Ah |
| Headlight:  | LED                       |
| Tail Light: | LED                       |